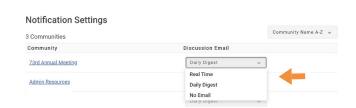

You can choose your notification preferences for each community. Users can opt to receive real time notifications, a daily digest email or no email notifications for that community.