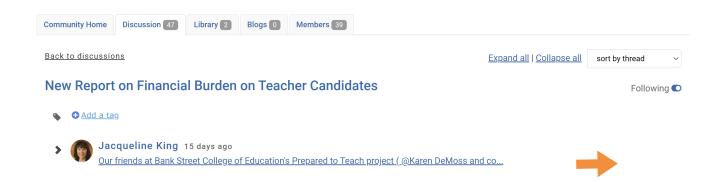

### Following a Discussion Thread

If there is a thread in which you have a particular interest, you can choose to follow that thread to stay on top of thread activity. In the top right hand corner of the thread, you will see a 'Follow' button. From there, you can edit your settings.