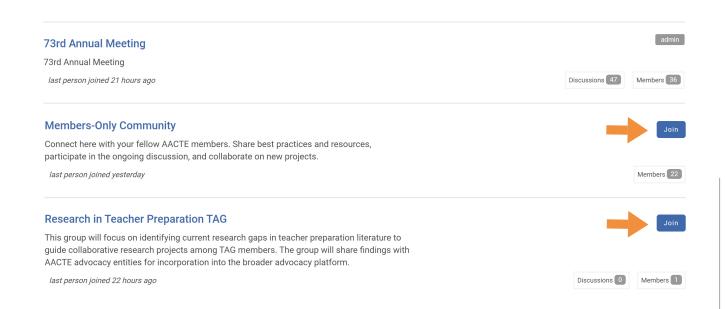

The page will then be populated with all communities which you are eligible to join. You can browse the list, select your communities of interest, and join.

Each community will have a landing page listing featured posts, latest discussions, unanswered questions, announcements, and shared files from the library,