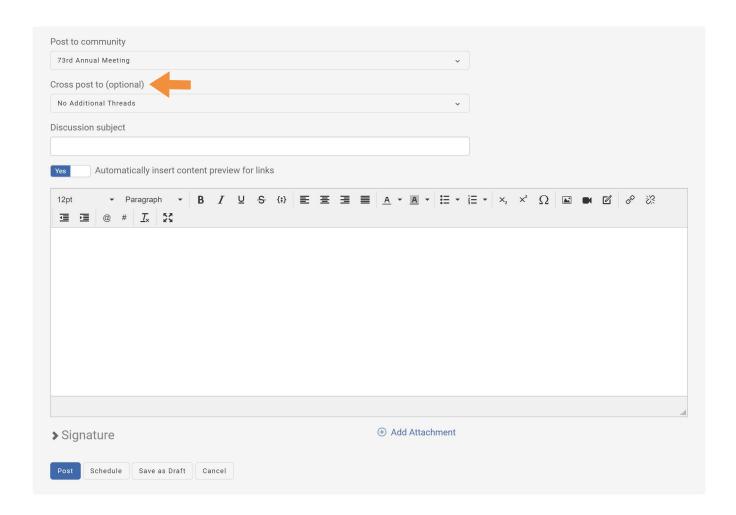

# **Sharing a Post in a Community**

Under the Featured Post section of the community page, there will be a button to post to the discussion.

When adding a community post, you have the option to post in one particular community or to cross-post to an additional community.