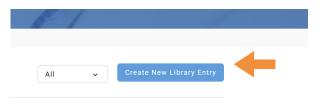

### **Exploring the Library**

AACTE Connect360 features a library which houses shared resources.

Members can browse uploaded resources as well as upload new resources to share with the AACTE Connect360 community. To upload a new library resource, click on the 'Create New Library Entry' button. You will then be directed to upload your resource.