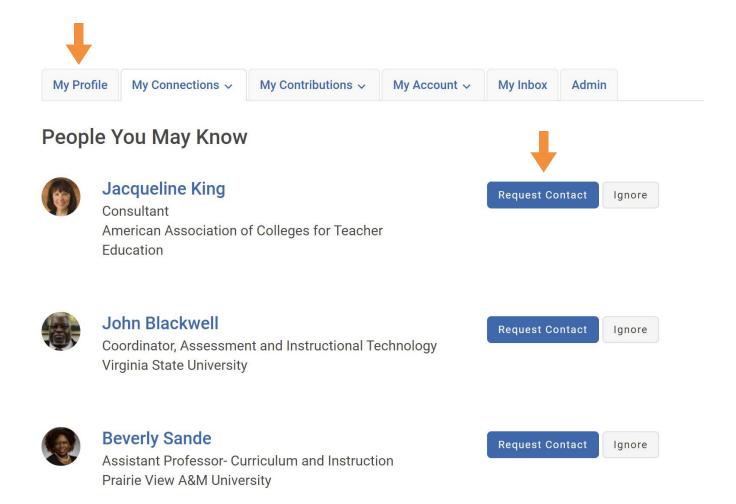

### **Making Connections**

On your main profile page, there is a tab for 'My Connections'. You can connect with other members from your institution, AACTE staff, as well as other members on AACTE Connect 360.

The system will offer suggestions on users that are likely in your network. You can request to connect with them and they will receive a message so that they can accept the connection request.