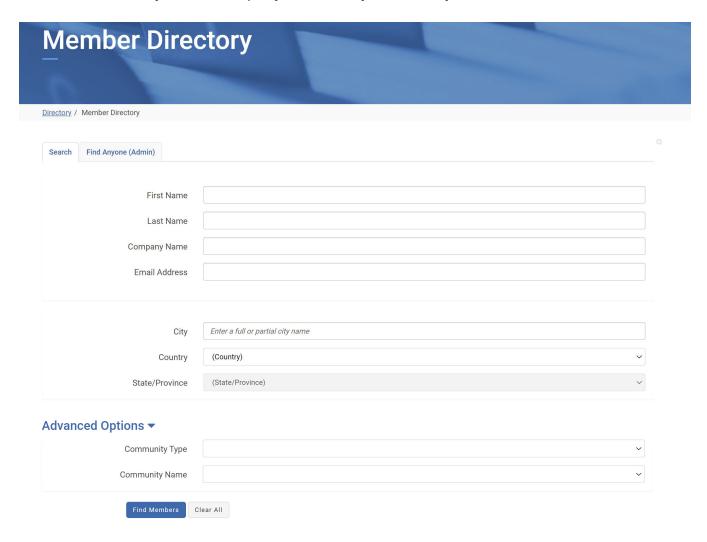

## **Searching the Member Directory**

Find and connect with other members using the AACTE Connect360 Directory.

Search members by name, company, email or by community.

Once you locate a member, you can send them a personal message or add them as a personal contact.