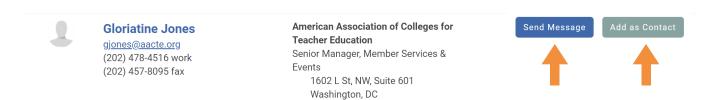

## **Searching the Member Directory**

Find and connect with other members using the AACTE Connect360 Directory.

Search members by name, company, email or by community.

Once you locate a member, you can send them a personal message or add them as a personal contact.