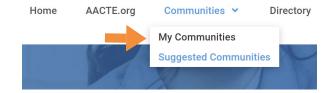

# **Exploring Communities**

To begin exploring Communities, select 'My Communities' from the drop down menu in the main navigation bar.

On the communities page, use the second drop down box and select 'Communities to which I belong or can join'.