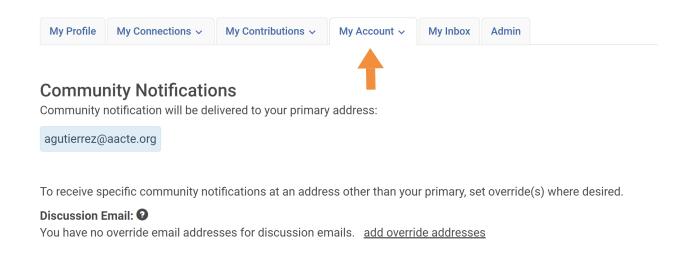

### **Community Notifications**

If you would like to receive digests of community activity, you must set up community notifications in your profile. Go to your profile and select the 'My Account' tab. You will then see your email preferences as well as a list of the communities to which you belong.