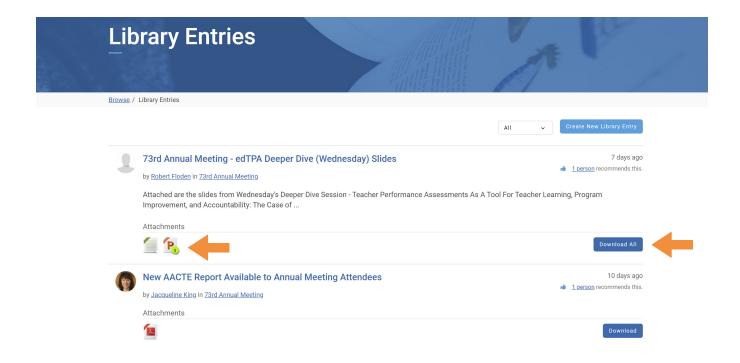

#### **Downloading Resources**

You have the option of separately downloading individual files within each entry or downloading them simultaneously as a zip file.