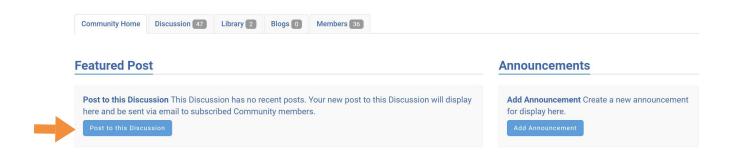

# **Sharing a Post in a Community**

Under the Featured Post section of the community page, there will be a button to post to the discussion.

When adding a community post, you have the option to post in one particular community or to cross-post to an additional community.