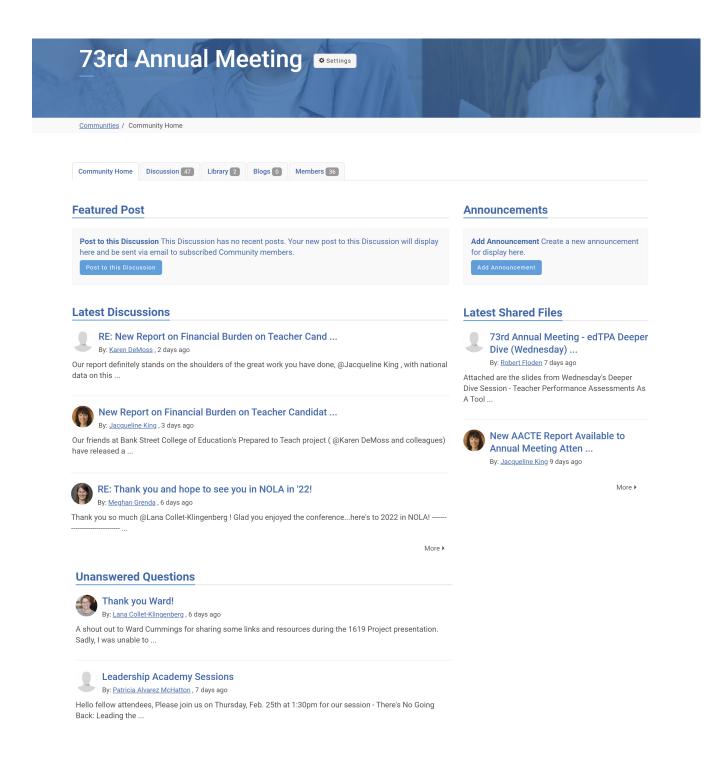

The page will then be populated with all communities which you are eligible to join. You can browse the list, select your communities of interest, and join.

Each community will have a landing page listing featured posts, latest discussions, unanswered questions, announcements, and shared files from the library,

# **Sharing a Post in a Community**

Under the Featured Post section of the community page, there will be a button to post to the discussion.

When adding a community post, you have the option to post in one particular community or to cross-post to an additional community.