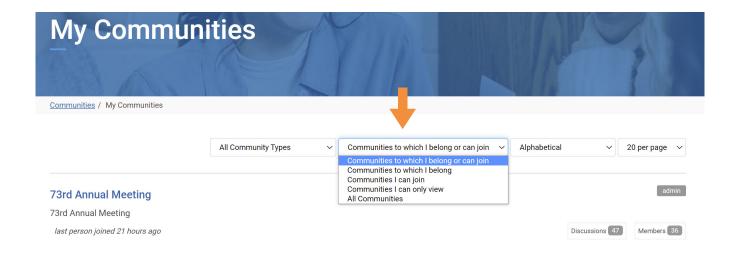

# **Exploring Communities**

To begin exploring Communities, select 'My Communities' from the drop down menu in the main navigation bar.

On the communities page, use the second drop down box and select 'Communities to which I belong or can join'.

The page will then be populated with all communities which you are eligible to join. You can browse the list, select your communities of interest, and join.

Each community will have a landing page listing featured posts, latest discussions, unanswered questions, announcements, and shared files from the library,