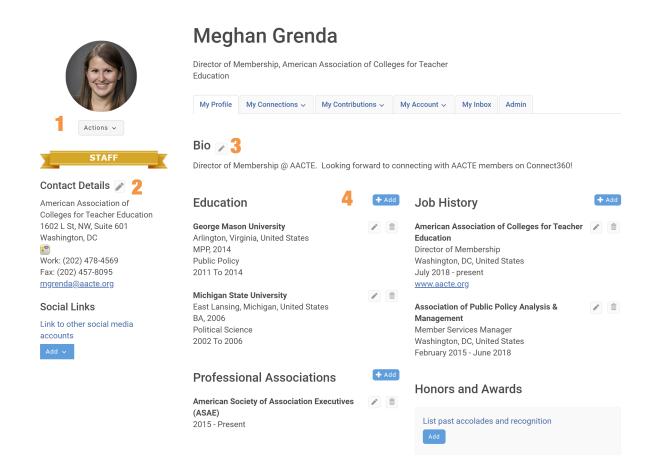

### **Setting Up Your Profile**

After your first sign in, click on the avatar icon in the top right corner of the page. Then select the 'Profile' button.

From there you will be taken to your profile page where you can add your personal information including:

- 1. Profile picture
- 2. Contact information
- 3. Bio
- 4. Additional bio information including education, job history and more.