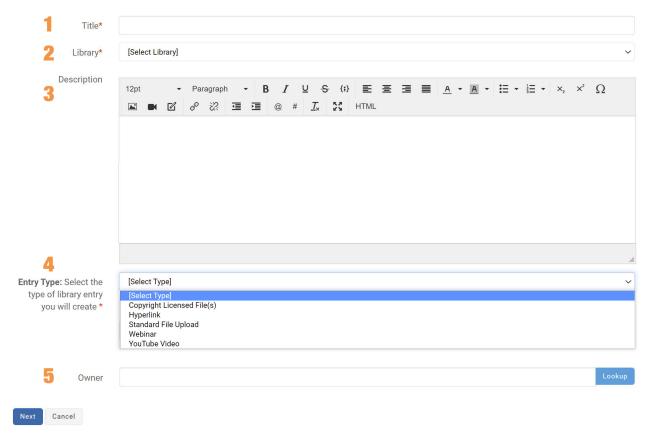

- 1. Enter the resource title.
- 2. Select which community library you are posting in.
- 3. Input the resource description.
- 4. Select the entry type.
- 5. Designate an owner of the resource by entering your email address or the address of another member.