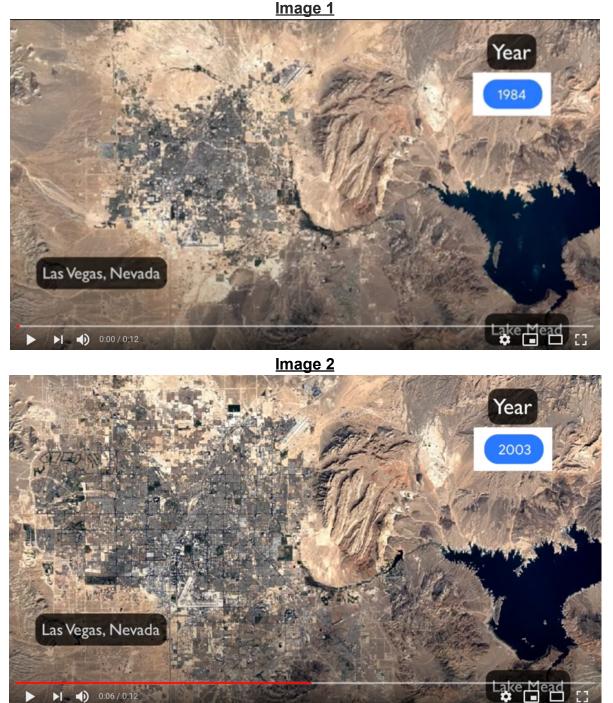

## Data for Assignment <sup>1</sup>

<sup>1</sup> Anderson, Paul. "Las Vegas and Lake Mead." *The Wonder of Science*, 19 1 2021, https://thewonderofscience.com/msess34#assessments.

www.mursion.com | (855) 999-5818 | 2443 Fillmore Street; Suite 515; San Francisco, CA 94115 | © 2017 Mursion, Inc